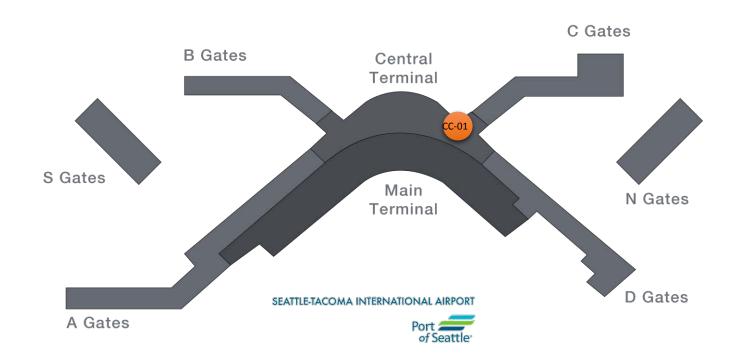

## **Lease Terms**

- Length of Lease: 8 years
- Rent to be competitively proposed as either flat or tiered rent structure
- Minimum Capital Investment: \$400 per sq. ft.

| Single Unit #12: Specialty Retail |             |                       |                                 |
|-----------------------------------|-------------|-----------------------|---------------------------------|
| Unit No.                          | Location    | Approximate<br>Sq. Ft | Concept                         |
| CC-01                             | Concourse C | 200                   | Specialty retail – open concept |
|                                   | TOTAL       | 200                   |                                 |